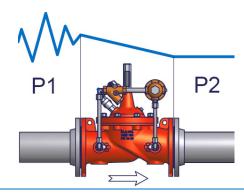

The CLA-VAL SERIES 90 reduces a higher inlet pressure to a constant downstream pressure (Pressure Reducing Control) regardless of changing flow rate and/or varying inlet pressure.