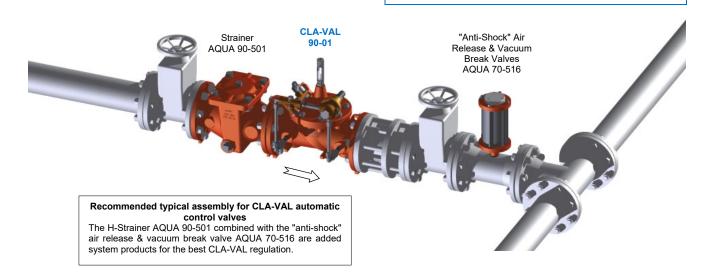

#### ▶ CLA-VAL 90-01 Typical Application

The CLA-VAL 90-01 is designed to hold downstream pressure to a pre-determined limit.

Typical Pressure Reducing Valve station using two valves in parallel to handle high flows and low flows.