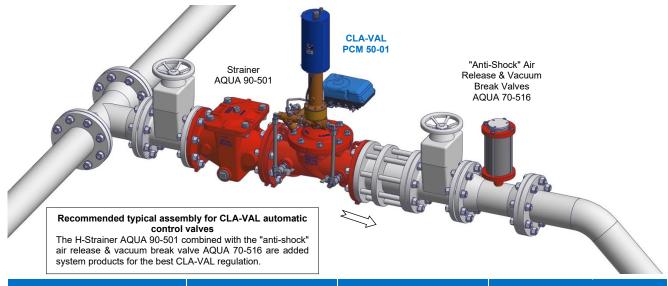

### Make your Valve even Better!

LFS Option? Control Low flows or night flows KO Option? Extend valve life with Anti-Cavitation trim KG1 Option? Use stem cleaning for harsh water Maintenance? Check on periodic maintenance Environment? Adapt to high temperatures or frost risk Security? Add hydraulic safety back-up to your valve Protection? Remove excessive system overpressures Protect your valve with upgraded materials Corrosion?