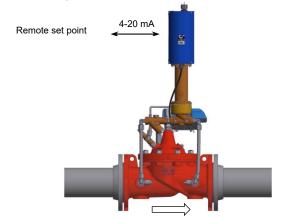

#### ▶ CLA-VAL PCM 50-01 Typical Application

The CLA-VAL PCM 50-01 is designed to maintain a constant upstream pressure.

The e-Drive-34 ideally suited to systems where the user wishes to retain hydraulic control whilst having the option of modifying the upstream pressure set-point remotely.

The simple remote changing (4-20 mA analog) of valves set-point is suitable for many applications where the process variable is monitored separately and a SCADA or similar remote control system provides valve control.