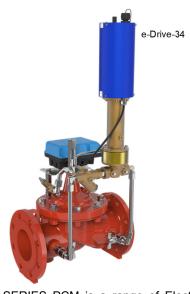

The CLA-VAL SERIES PCM is a range of Electronic Actuated Pilot Control Valves that combines precise control of field proven CLA-VAL hydraulic pilots and simple electronic actuated motor.

The CLA-VAL SERIES PCM valves, including a hydraulic pilot and integral controller, which accept a remote set-point command input to make smooth adjustments to the pilot.