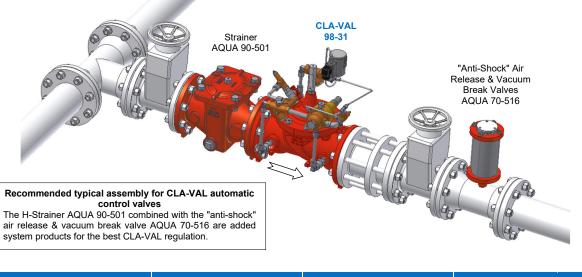

on?                                        | Extend valve life with Anti-Cavitation trim  |
| KG1 Option?                                       | Use stem cleaning for harsh water            |
| Maintenance?                                      | Check on periodic maintenance                |
| Environment?                                      | Adapt to high temperatures or frost risk     |
| Security?                                         | Add hydraulic safety back-up to your valve   |
| Protection?                                       | <u>Remove</u> excessive system overpressures |
| Corrosion?                                        | Protect your valve with upgraded materials   |
| Not just Products but Solutions: contact CLA-VAL! |                                              |





© Copyright CLA-VAL Europe - Specifications subject to change without notice - no contractual illustrations.