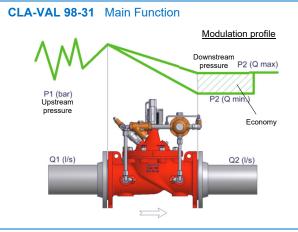

## Simple, Reliable and Accurate

- System Efficiency
- Pipe Break Prevention
- 100% Hydraulic Control
- World Wide Support

CLA-VAL 98-31 Typical Application

The CLA-VAL 98-31 is a fully adjustable control valve which automatically changes the outlet pressure from a high setting during high flow conditions to a low setting during low flow conditions. The patent pending all-hydraulic operation assures smooth ramping between the set-points as the flow changes.

The CLA-VAL 98-31 optimizes the system pressure to reduce costly system leakage losses and pipe bursts.

The CLA-VAL SERIES 98 Pressure Management Control Valve automatically adjusts the downstream pressure based upon demand changes in the system.