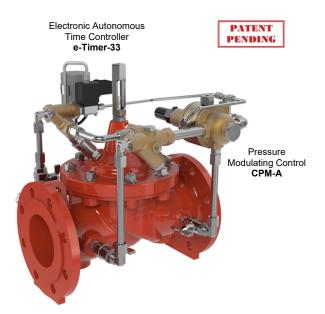

## Simple, Reliable and Accurate

- System Efficiency
- Pipe Break Prevention
- 100% Hydraulic Control
- World Wide Support

CLA-VAL 98-31 Typical Application

The CLA-VAL 98-31 is a fully adjustable control valve which automatically changes the outlet pressure from a high setting during high flow conditions to a low setting during low flow conditions. The patent pending all-hydraulic operation assures smooth ramping between the set-points as the flow changes.