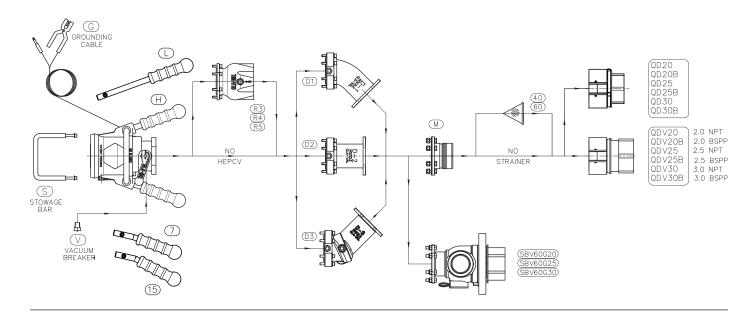

#### **Model Numbering Scheme**

#### **Create Complete Model Numbers for Various Applications**

It is easy to customize a 341GF Refueling Nozzle to special requirements. Complete model numbers always begin with "341GF". Add your option selections to this base model number, following the flow chart above from left to right. See example below.

#### **Available Options for Model 341GF**

| Н   | STANDARD HANDLES                  | 40  | 40 MESH STRAINER           |
|-----|-----------------------------------|-----|----------------------------|
| L   | LONG HANDLES                      | 60  | 60 MESH STRAINER           |
| 7   | STANDARD HANDLES WITH 7° BEND     | 100 | 100 MESH STRAINER          |
| 15  | STANDARD HANDLES WITH 15° BEND    | QD  | STANDARD QUICK DISCONNECT  |
| G   | GROUNDING CABLE                   | QDV | DRY BREAK QUICK DISCONNECT |
| V   | VACUUM BREAKE                     | SBV | 349GF STRAINER BALL VALVE  |
| S   | STOWAGE BAR                       | В   | BLANK SBV INSPECTION COVER |
| R3  | 35 PSIG HEPCV WITH FLANGED OUTLET | G   | GLASS SBV INSPECTION COVER |
| R4  | 45 PSIG HEPCV WITH FLANGED OUTLET | 20  | 2-INCH NPT THREADS         |
| R5  | 55 PSIG HEPCV WITH FLANGED OUTLET | 20B | 2-INCH BSPP THREADS        |
| D-1 | D-1 ELBOW SWIVEL INLET            | 25  | 2.5-INCH NPT THREADS       |
| D-2 | D-2 STRAIGHT SWIVEL INLET         | 25B | 2.5-INCH BSPP THREADS      |
| D-3 | D-3 VARIABLE SWIVEL INLET         | 30  | 3-INCH NPT THREADS         |
| М   | MALE QUICK DISCONNECT ADAPTER     | 30B | 3-INCH BSPP THREADS        |