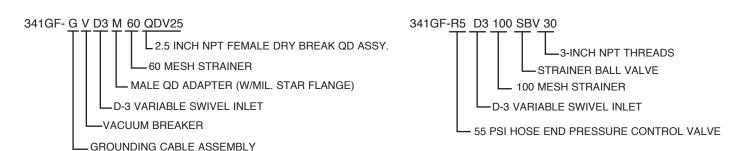

#### **Model Numbering Scheme**

#### **Create Complete Model Numbers for Various Applications**

It is easy to customize a 341GF Refueling Nozzle to special requirements. Complete model numbers always begin with "341GF". Add your option selections to this base model number, following the flow chart above from left to right. See example below.