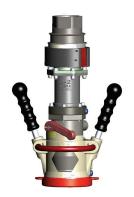

### Heavy Duty Refueling Nozzle

341GF Nozzle with D2 & Dry Break

341GF Nozzle with HEPCV & Strainer Ball Valve

341GF Nozzle with HEPCV & Dry Break

**Connection View** 

· Conforms to SAE-AS5877

- · Connects to MS24484 Single Point Adapter
- Low Pressure Drop
- · All Aluminum and Stainless Steel Construction
- · Safety Interlock with Square Pins
- · Convenient Guard Bar Hand Grip
- Guard Bar Protects Operating Handle

The Cla-Val Model 341GF Nozzle is a refueling nozzle for pressure fuel servicing of aircraft, and for bottom loading of tank trucks.

To ensure maximum safety during refueling, the Cla-Val 341GF Nozzle has primary and secondary interlock systems. The primary interlock ensures that the nozzle cannot be opened when it is not connected to an aircraft adapter. The secondary interlock protects the 341GF Series Nozzle from hazards of interfacing with badly worn aircraft adapters. Even when used with a badly worn adapter, the nozzle is safer because it uses square register pins that provide positive alignment with the square slots in the adapter. In addition, the nozzle cannot be removed from the adapter until the operating lever is rotated to the fully-closed position.

To achieve maximum strength and durability, the Cla-Val 341GF Nozzle uses a stainless steel bayonet ring cast within the aluminum collar of the nozzle. The crank shaft of the nozzle extends across the entire width of the interior flow path and is supported from end-to-end by a structural wall that splits the flow path. This wall supports the crank shaft while straightening the flow and keeping flow resistance as low as possible. To reduce aircraft refueling times, the flow resistance though the Cla-Val 341GF Nozzle has the lowest head loss, which means it can fill an aircraft faster than any other nozzle.