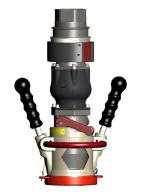

### Heavy Duty Refueling Nozzle

341GF Nozzle with D2 & Dry Break

341GF Nozzle with HEPCV & Strainer Ball Valve

341GF Nozzle with HEPCV & Dry Break

**Connection View** 

· Conforms to SAE-AS5877

- · Connects to MS24484 Single Point Adapter
- Low Pressure Drop
- · All Aluminum and Stainless Steel Construction
- · Safety Interlock with Square Pins
- · Convenient Guard Bar Hand Grip
- Guard Bar Protects Operating Handle

The Cla-Val Model 341GF Nozzle is a refueling nozzle for pressure fuel servicing of aircraft, and for bottom loading of tank trucks.

To ensure maximum safety during refueling, the Cla-Val 341GF Nozzle has primary and secondary interlock systems. The primary interlock ensures that the nozzle cannot be opened when it is not connected to an aircraft adapter. The secondary interlock protects the 341GF Series Nozzle from hazards of interfacing with badly worn aircraft adapters. Even when used with a badly worn adapter, the nozzle is safer because it uses square register pins that provide positive alignment with the square slots in the adapter. In addition, the nozzle cannot be removed from the adapter until the operating lever is rotated to the fully-closed position.

To achieve maximum strength and durability, the Cla-Val 341GF Nozzle uses a stainless steel bayonet ring cast within the aluminum collar of the nozzle. The crank shaft of the nozzle extends across the entire width of the interior flow path and is supported from end-to-end by a structural wall that splits the flow path. This wall supports the crank shaft while straightening the flow and keeping flow resistance as low as possible. To reduce aircraft refueling times, the flow resistance though the Cla-Val 341GF Nozzle has the lowest head loss, which means it can fill an aircraft faster than any other nozzle.