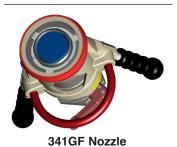

### Heavy Duty Refueling Nozzle

341GF Nozzle with D2 & Dry Break

341GF Nozzle with HEPCV & Strainer Ball Valve

341GF Nozzle with HEPCV & Dry Break

**Connection View** 

· Conforms to SAE-AS5877

- · Connects to MS24484 Single Point Adapter
- Low Pressure Drop
- · All Aluminum and Stainless Steel Construction
- · Safety Interlock with Square Pins
- · Convenient Guard Bar Hand Grip
- Guard Bar Protects Operating Handle

The Cla-Val Model 341GF Nozzle is a refueling nozzle for pressure fuel servicing of aircraft, and for bottom loading of tank trucks.

To ensure maximum safety during refueling, the Cla-Val 341GF Nozzle has primary and secondary interlock systems. The primary interlock ensures that the nozzle cannot be opened when it is not connected to an aircraft adapter. The secondary interlock protects the 341GF Series Nozzle from hazards of interfacing with badly worn aircraft adapters. Even when used with a badly worn adapter, the nozzle is safer because it uses square register pins that provide positive alignment with the square slots in the adapter. In addition, the nozzle cannot be removed from the adapter until the operating lever is rotated to the fully-closed position.

To achieve maximum strength and durability, the Cla-Val 341GF Nozzle uses a stainless steel bayonet ring cast within the aluminum collar of the nozzle. The crank shaft of the nozzle extends across the entire width of the interior flow path and is supported from end-to-end by a structural wall that splits the flow path. This wall supports the crank shaft while straightening the flow and keeping flow resistance as low as possible. To reduce aircraft refueling times, the flow resistance though the Cla-Val 341GF Nozzle has the lowest head loss, which means it can fill an aircraft faster than any other nozzle.