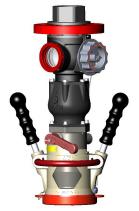

### Heavy Duty Refueling Nozzle

341GF Nozzle with D2 & Dry Break

341GF Nozzle with HEPCV & Strainer Ball Valve

341GF Nozzle with HEPCV & Dry Break

**Connection View** 

· Conforms to SAE-AS5877

- · Connects to MS24484 Single Point Adapter
- Low Pressure Drop
- · All Aluminum and Stainless Steel Construction
- · Safety Interlock with Square Pins
- · Convenient Guard Bar Hand Grip
- Guard Bar Protects Operating Handle

The Cla-Val Model 341GF Nozzle is a refueling nozzle for pressure fuel servicing of aircraft, and for bottom loading of tank trucks.

To ensure maximum safety during refueling, the Cla-Val 341GF Nozzle has primary and secondary interlock systems. The primary interlock ensures that the nozzle cannot be opened when it is not connected to an aircraft adapter. The secondary interlock protects the 341GF Series Nozzle from hazards of interfacing with badly worn aircraft adapters. Even when used with a badly worn adapter, the nozzle is safer because it uses square register pins that provide positive alignment with the square slots in the adapter. In addition, the nozzle cannot be removed from the adapter until the operating lever is rotated to the fully-closed position.

To achieve maximum strength and durability, the Cla-Val 341GF Nozzle uses a stainless steel bayonet ring cast within the aluminum collar of the nozzle. The crank shaft of the nozzle extends across the entire width of the interior flow path and is supported from end-to-end by a structural wall that splits the flow path. This wall supports the crank shaft while straightening the flow and keeping flow resistance as low as possible. To reduce aircraft refueling times, the flow resistance though the Cla-Val 341GF Nozzle has the lowest head loss, which means it can fill an aircraft faster than any other nozzle.