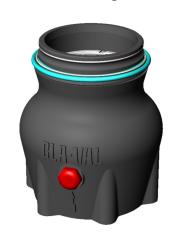

## **CLA-VAL 343GF/348GF**

### Hose End Pressure Control Valve

343GF

- · Durable anodized aluminum body
- Unique one-piece stainless steel piston is stronger and more durable than aluminum pistons
- Larger Springs improve pressure control
- · Lowest available pressure loss
- · Multiple pressure settings available
- · Direct acting spring
- · Defueling capable with a lockout device

The Cla-Val Model 343GF/348GF Hose End Pressure Control Valve (HEPCV) is a direct acting pressure regulator. It is designed for use in aircraft refueling to protect the receiving aircraft from excess pressure and damage due to pressure surges. It is bolted to a Cla-Val Model 341GF or 347GF Aircraft Refueling Nozzle at the end of a delivery hose or a Pantograph used to refuel jet aircraft under pressure.