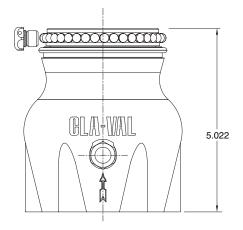

The Cla-Val Model 343GF/348GF Hose End Pressure Control Valve (HEPCV) is a direct acting pressure regulator. It is designed for use in aircraft refueling to protect the receiving aircraft from excess pressure and damage due to pressure surges. It is bolted to a Cla-Val Model 341GF or 347GF Aircraft Refueling Nozzle at the end of a delivery hose or a Pantograph used to refuel jet aircraft under pressure.

The Cla-Val Model 343GF/348GF HEPCV features a flanged inlet for connection to other flanged Cla-Val refueling components (such as a Pantograph, a D-1 swivel joint or another Model 343GF HEPCV), and a flanged outlet that mounts directly to the inlet of the Cla-Val Model 341GF or Cla-Val Model 347GF Nozzle.