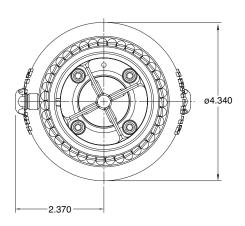

The Cla-Val Model 343GF/348GF HEPCV features a flanged inlet for connection to other flanged Cla-Val refueling components (such as a Pantograph, a D-1 swivel joint or another Model 343GF HEPCV), and a flanged outlet that mounts directly to the inlet of the Cla-Val Model 341GF or Cla-Val Model 347GF Nozzle.

The Cla-Val Model 343GF/348GF HEPCV can be ordered in four standard pressure control settings; 35 psig, 45 psig, 50 psig and 55 psig. Other pressure settings can be easily accommodated by special order.