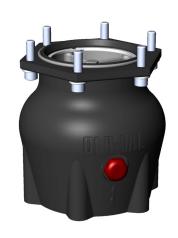

The Cla-Val Model 343GF/348GF Hose End Pressure Control Valve (HEPCV) is a direct acting pressure regulator. It is designed for use in aircraft refueling to protect the receiving aircraft from excess pressure and damage due to pressure surges. It is bolted to a Cla-Val Model 341GF or 347GF Aircraft Refueling Nozzle at the end of a delivery hose or a Pantograph used to refuel jet aircraft under pressure.

The Cla-Val Model 343GF/348GF HEPCV features a flanged inlet for connection to other flanged Cla-Val refueling components (such as a Pantograph, a D-1 swivel joint or another Model 343GF HEPCV), and a flanged outlet that mounts directly to the inlet of the Cla-Val Model 341GF or Cla-Val Model 347GF Nozzle.