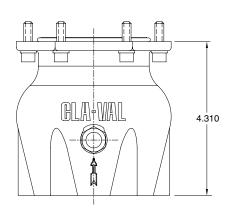

The Cla-Val Model 343GF/348GF HEPCV features a flanged inlet for connection to other flanged Cla-Val refueling components (such as a Pantograph, a D-1 swivel joint or another Model 343GF HEPCV), and a flanged outlet that mounts directly to the inlet of the Cla-Val Model 341GF or Cla-Val Model 347GF Nozzle.