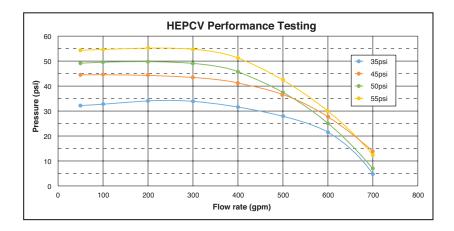

The Cla-Val Model 343GF/348GF HEPCV can be ordered in four standard pressure control settings; 35 psig, 45 psig, 50 psig and 55 psig. Other pressure settings can be easily accommodated by special order.