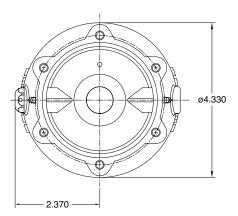

The Cla-Val Model 343GF/348GF HEPCV features a flanged inlet for connection to other flanged Cla-Val refueling components (such as a Pantograph, a D-1 swivel joint or another Model 343GF HEPCV), and a flanged outlet that mounts directly to the inlet of the Cla-Val Model 341GF or Cla-Val Model 347GF Nozzle.