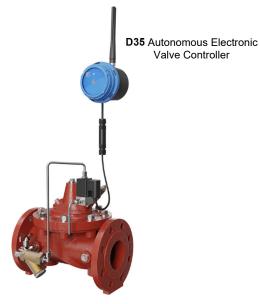

### CLA-VAL **D35-136-01**

# On/Off Electrical Remote Control Valve with D35 Electronic Controller