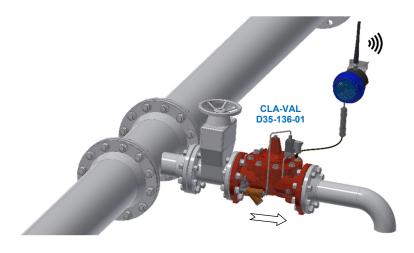

### CLA-VAL **D35-136-01**

When combined with the CLA-VAL Link2Valves platform, it offers a plug & play secured remote valve monitoring and control solution.

CLA-VAL SERIES D35 switches a latching solenoid by means of a CLA-VAL D35 autonomous electronic valve controller, according to predefined time, flow, level and/or pressure rules, or upon remote command.

CLA-VAL SERIES D35 optionally communicates

through the 4G (LTE-M or NB-IoT) and 2G (GPRS) cellular networks for remote monitoring and control.