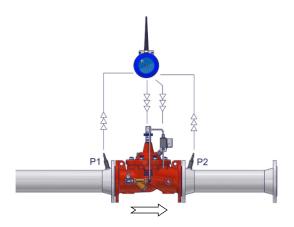

#### CLA-VAL SERIES D35 Main Function

The CLA-VAL D35-136-01 is designed to fully open or fully close the valve according to flow, time and/or pressure conditions, or upon remote command.

The CLA-VAL D35-136-01 is typically designed for industrial uses like control of process water for batching, mixing, washing, or other on/off applications such as flushing valves.

When combined with the CLA-VAL Link2Valves platform, it offers a plug & play secured remote valve monitoring and control solution.

CLA-VAL SERIES D35 switches a latching solenoid by means of a CLA-VAL D35 autonomous electronic valve controller, according to predefined time, flow, level and/or pressure rules, or upon remote command.