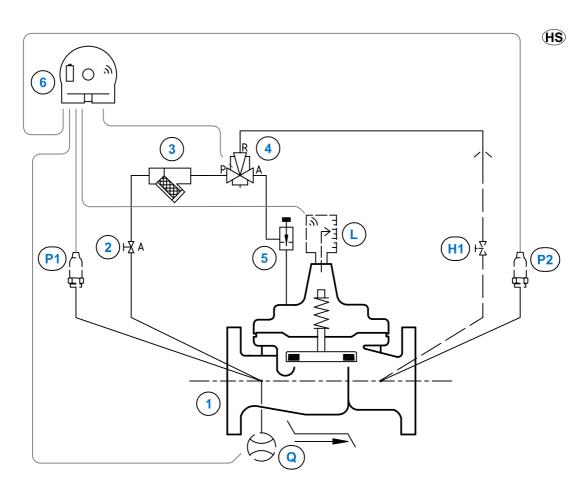

## CLA-VAL **D35-136-01**

On/Off Electrical Remote Control Valve with 35 Electronic Controller

|    | STANDARD EQUIPMENT               |     |        |  |  |  |
|----|----------------------------------|-----|--------|--|--|--|
| No | Description                      | Qty | Туре   |  |  |  |
| 1  | MAIN VALVE HYTROL AE/GE/NGE      | 1   | 100-01 |  |  |  |
| 2  | ISOLATION BALL VALVE             | 1   | RB-117 |  |  |  |
| 3  | STRAINER                         | 1   | X43    |  |  |  |
| 4  | BI-STABLE 3-WAY SOLENOID VALVE   | 1   | EVB-3C |  |  |  |
| 5  | NEEDLE VALVE                     | 1   | 6120   |  |  |  |
| 6  | ELECTRONIC AUTONOMOUS CONTROLLER | 1   | D35    |  |  |  |

| OPTIONAL FEATURES |                                     |     |                  |  |  |
|-------------------|-------------------------------------|-----|------------------|--|--|
| No                | Description                         | Qty | Туре             |  |  |
| H1                | DRAIN TO MAIN VALVE OUTLET          | 1   | RB-117           |  |  |
| L                 | ELECTRONIC VALVE POSITION INDICATOR | 1   | e-LIFT           |  |  |
| P1/P2             | PRESSURE TRANSDUCER                 | 2   | -                |  |  |
| Q                 | FLOW TRANSMITTER                    | 1   | VF / e-FlowMeter |  |  |

| NOTES                                                                                                                                                                                                                                     |                                                |  |  |  |  |
|-------------------------------------------------------------------------------------------------------------------------------------------------------------------------------------------------------------------------------------------|------------------------------------------------|--|--|--|--|
| AE/GE: DN 32 - DN 150 / NGE: DN 50 - DN 200 From DN 1" and inferior: assembly uniquely with X46A and solenoid valve Recommended ValvApps: TBD Standard wiring schematic: TBD (#) = According to valve size this feature type could change | OPTIONAL FEATURES : NOT FURNISHED BY CLA-VAL : |  |  |  |  |